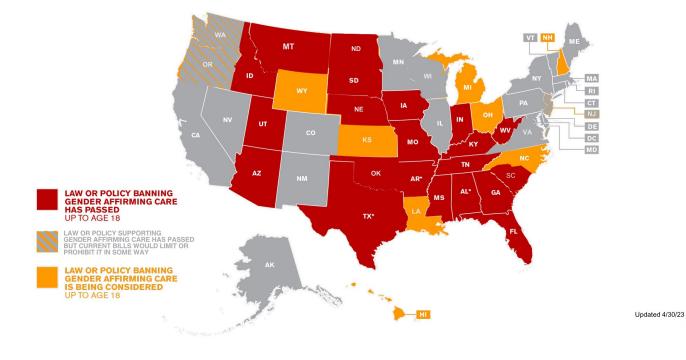

are' manhattan.institute/article/the-distortions-in-jack-turbans-psychology-today-article-on-gender-affirming-care/
- The Assault on Children's Psyches city-journal.org/the-assault-on-childrens-psyches
- Science, the Transgender Phenomenon, and the Young | Abigail Shrier <u>youtube.com/watch?v=DWbxIFC0Q2o</u>
- Protect our youth from hormones and surgery Info Booklet sexchangeregret.com/protect-our-youth-from-hormones-and-surgery-info-booklet/
- ◆ LDH: Study on Gender Reassignment Procedures on Minors ldh.la.gov/assets/docs/LegisReports/HR158\_2022RS\_LDHReport.pdf
- Emergency rule seeks to limit access to certain procedures for transgender Missourians <u>missouriindependent.com/2023/04/13/emergency-rule-seeks-to-limit-access-to-certain-procedures-for-transgender</u> <u>-missourians/</u>



## **Gender-Affirming Care Bans Impacting Youth**